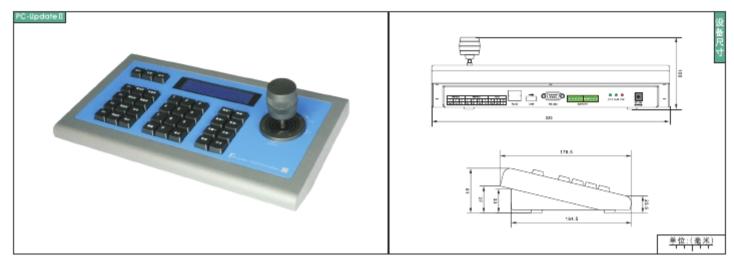

## VEI-DS100P

+

(SONY视频会议摄像机专业控制键盘)

+

+

## 🔜 设备规格 🛛

| 通讯协议 | SONY VISCA协议                                    | 应用连接       |
|------|-------------------------------------------------|------------|
| 波特率  | 1200bps, 2400bps, 4800bps, 9600bps, 19200bps    | #72<br>#72 |
| 控制地址 | 最大可控制255合快球、解码器、地址码从0-254                       |            |
| 通讯方式 | Rs485半双工、RS422全双工、RS232串口、<br>10M网络(选订)、USB(选订) |            |
| 通讯距离 | RS485、RS422大约1200米; RS232串口大约10米。               |            |
| 级联数量 | 可级联16个副控控制器,控制器ID从0-15                          |            |
| 操控摇杆 | 三维(控制: 上、下、左、右、变倍)                              |            |
| 接口方式 | 10PIN压线端子、DB9头                                  |            |
| 显示方式 | LCD中文蓝屏液晶显示屏                                    |            |
| 提示音  | 按键声音提示开 / 关                                     |            |
| 工作电源 | DC12V ± 10%                                     |            |
| 功率消耗 | 最大6瓦                                            |            |
| 工作温度 | 0°C 到50°C                                       |            |
| 存放温度 | -20°C 到70°C                                     |            |
| 包装尺寸 | 420(长)X260(宽)X170(高)                            |            |
| 重量   | 2.85公斤                                          |            |
| 提供配件 | AC电源适配器,接线端子,用户手册                               |            |